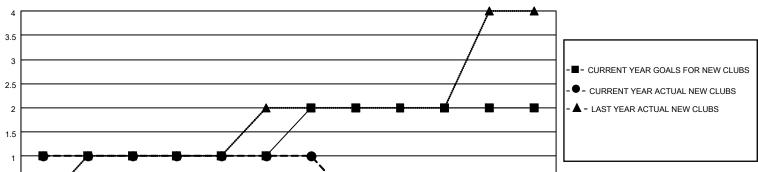

## MONTHLY MEMBERSHIP PROGRESS REPORT

| LOCATION PENNSYLVANIA |               |             | District 14 G |                       |                           | Results as of: 1/31/2022 |                                                    |  |
|-----------------------|---------------|-------------|---------------|-----------------------|---------------------------|--------------------------|----------------------------------------------------|--|
| Clubs                 |               |             |               | Members               |                           |                          |                                                    |  |
|                       | RESULTS FOR   | R 2021-2022 |               | RESULTS FOR 2021-2022 |                           |                          |                                                    |  |
| QUARTER               | NEW CLUB GOAL | NEW CLUBS   | DROPPED CLUBS | QUARTER               | MEMBER GROWTH NET<br>GOAL | MEMBER GROWTH<br>ACTUAL  | DROPPED<br>MEMBERS ACTUAL<br>(including transfers) |  |
| JULY/AUG/SEPT         | 1             | 1           | 0             | JULY/AUG/S            | EPT 20                    | 67                       | 31                                                 |  |
| OCT/NOV/DEC           | 0             | 0           | 1             | OCT/NOV/DE            | <u>C</u> 20               | 45                       | 72                                                 |  |
| JAN/FEB/MAR           | 1             | 0           | 0             | JAN/FEB/MA            | R 20                      | 14                       | 17                                                 |  |
| APR/MAY/JUNE          | 0             | 0           | 0             | APR/MAY/JU            | NE 20                     | 0                        | 0                                                  |  |
|                       | GOALS         | AND ACTUA   | L NEW CLUBS C | UMULATIVE             | <u> </u>                  |                          |                                                    |  |
| 4                     |               |             |               |                       |                           |                          |                                                    |  |
| 3.5                   |               |             |               |                       | <del>-/</del>             |                          |                                                    |  |

0.5

JULY

SEPT

OCT

AUG

NOV

DEC

JAN