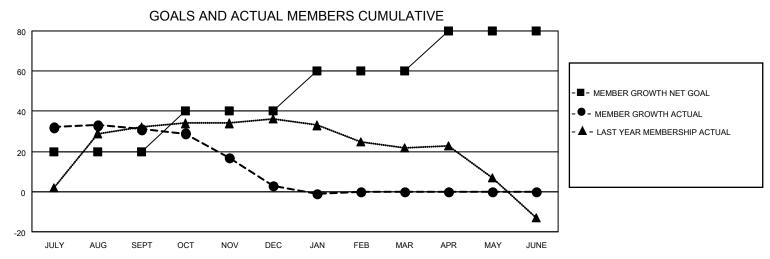

## MONTHLY MEMBERSHIP PROGRESS REPORT

| LOCATION PENNSYLVANIA |               |             | District 14 G |                       |                           | Results as of: 1/31/2022 |                                                    |  |
|-----------------------|---------------|-------------|---------------|-----------------------|---------------------------|--------------------------|----------------------------------------------------|--|
| Clubs                 |               |             |               | Members               |                           |                          |                                                    |  |
|                       | RESULTS FOR   | R 2021-2022 |               | RESULTS FOR 2021-2022 |                           |                          |                                                    |  |
| QUARTER               | NEW CLUB GOAL | NEW CLUBS   | DROPPED CLUBS | QUARTER               | MEMBER GROWTH NET<br>GOAL | MEMBER GROWTH<br>ACTUAL  | DROPPED<br>MEMBERS ACTUAL<br>(including transfers) |  |
| JULY/AUG/SEPT         | 1             | 1           | 0             | JULY/AUG/S            | EPT 20                    | 67                       | 31                                                 |  |
| OCT/NOV/DEC           | 0             | 0           | 1             | OCT/NOV/DE            | <u>C</u> 20               | 45                       | 72                                                 |  |
| JAN/FEB/MAR           | 1             | 0           | 0             | JAN/FEB/MA            | R 20                      | 14                       | 17                                                 |  |
| APR/MAY/JUNE          | 0             | 0           | 0             | APR/MAY/JU            | NE 20                     | 0                        | 0                                                  |  |
|                       | GOALS         | AND ACTUA   | L NEW CLUBS C | UMULATIVE             | <u> </u>                  |                          |                                                    |  |
| 4                     |               |             |               |                       |                           |                          |                                                    |  |
| 3.5                   |               |             |               |                       | <del>-/</del>             |                          |                                                    |  |